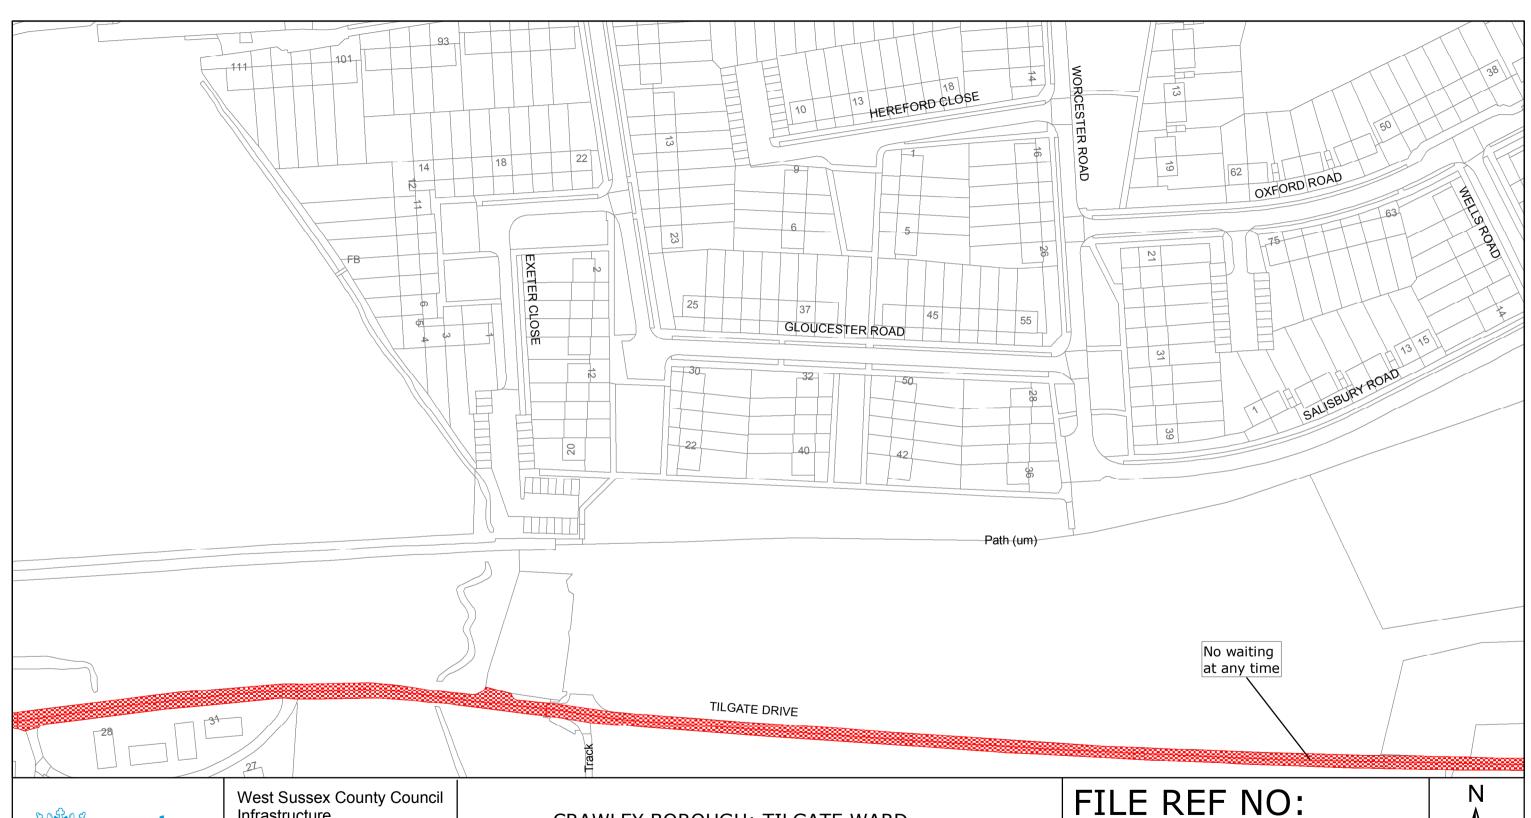

FILE REF NO: TQ2634NES

SHEET ISSUE NO 2 SHEET ACTIVE FROM - 15/07/2013 N SCALE: 1:1250

at A3 size

The Grange **Tower Street** Chichester West Sussex PO19 1RH

WAITING RESTRICTIONS

Reproduced from or based upon 2009 Ordnance Survey mapping with permission of the Controller of HMSO (c) Crown Copyright reserved.

Unauthorised reproduction infringes Crown copyright and may lead to prosecution or civil proceedings West Sussex County Council Licence No. 100023447

**TQ2734NES** 

SHEET ISSUE NO 2 SHEET ACTIVE FROM - 15/07/2013