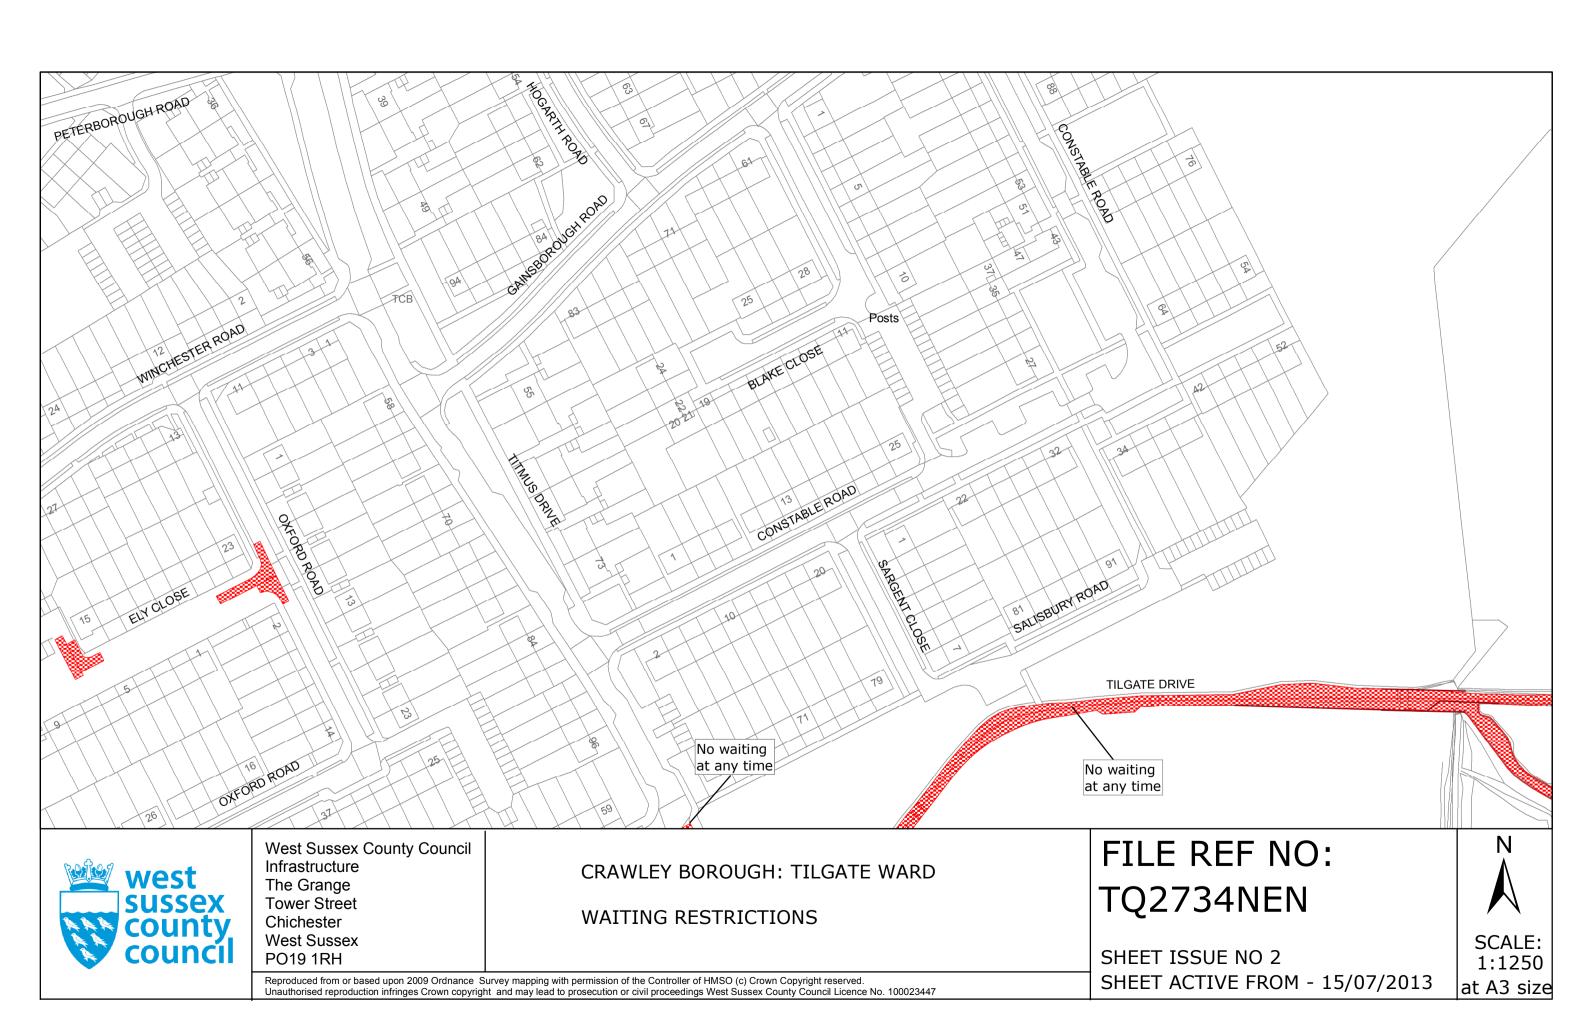

Unauthorised reproduction infringes Crown copyright and may lead to prosecution or civil proceedings West Sussex County Council Licence No. 100023447

**TQ2734NES** 

SHEET ISSUE NO 2 SHEET ACTIVE FROM - 15/07/2013