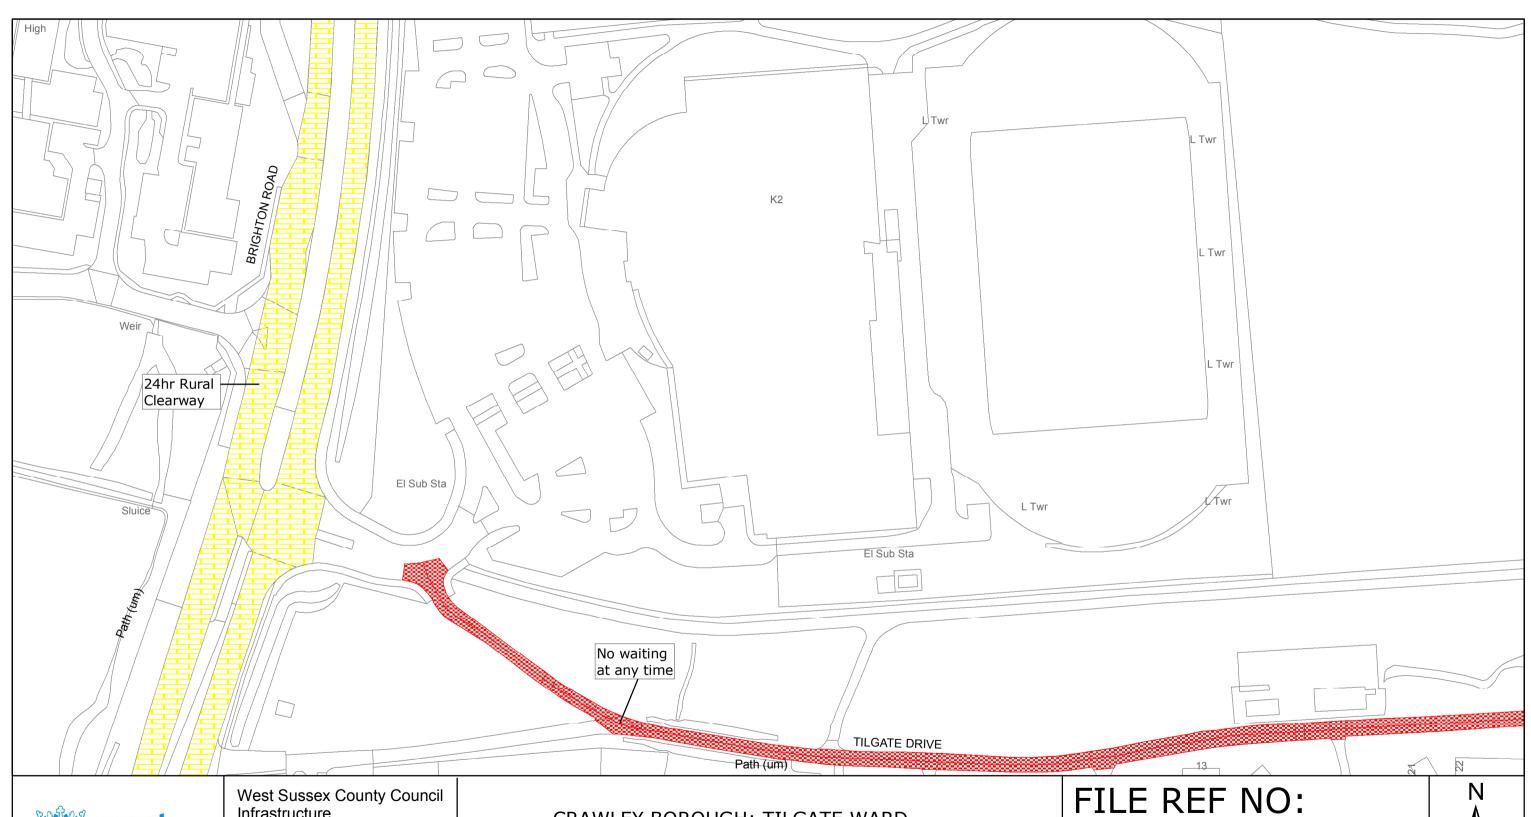

PO19 1RH

CRAWLEY BOROUGH: TILGATE WARD

WAITING RESTRICTIONS

Reproduced from or based upon 2009 Ordnance Survey mapping with permission of the Controller of HMSO (c) Crown Copyright reserved.

Unauthorised reproduction infringes Crown copyright and may lead to prosecution or civil proceedings West Sussex County Council Licence No. 100023447

FILE REF NO: TQ2634NES

SHEET ISSUE NO 2 SHEET ACTIVE FROM - 15/07/2013 N SCALE: 1:1250

at A3 size

The Grange **Tower Street** Chichester West Sussex PO19 1RH

WAITING RESTRICTIONS

Reproduced from or based upon 2009 Ordnance Survey mapping with permission of the Controller of HMSO (c) Crown Copyright reserved.