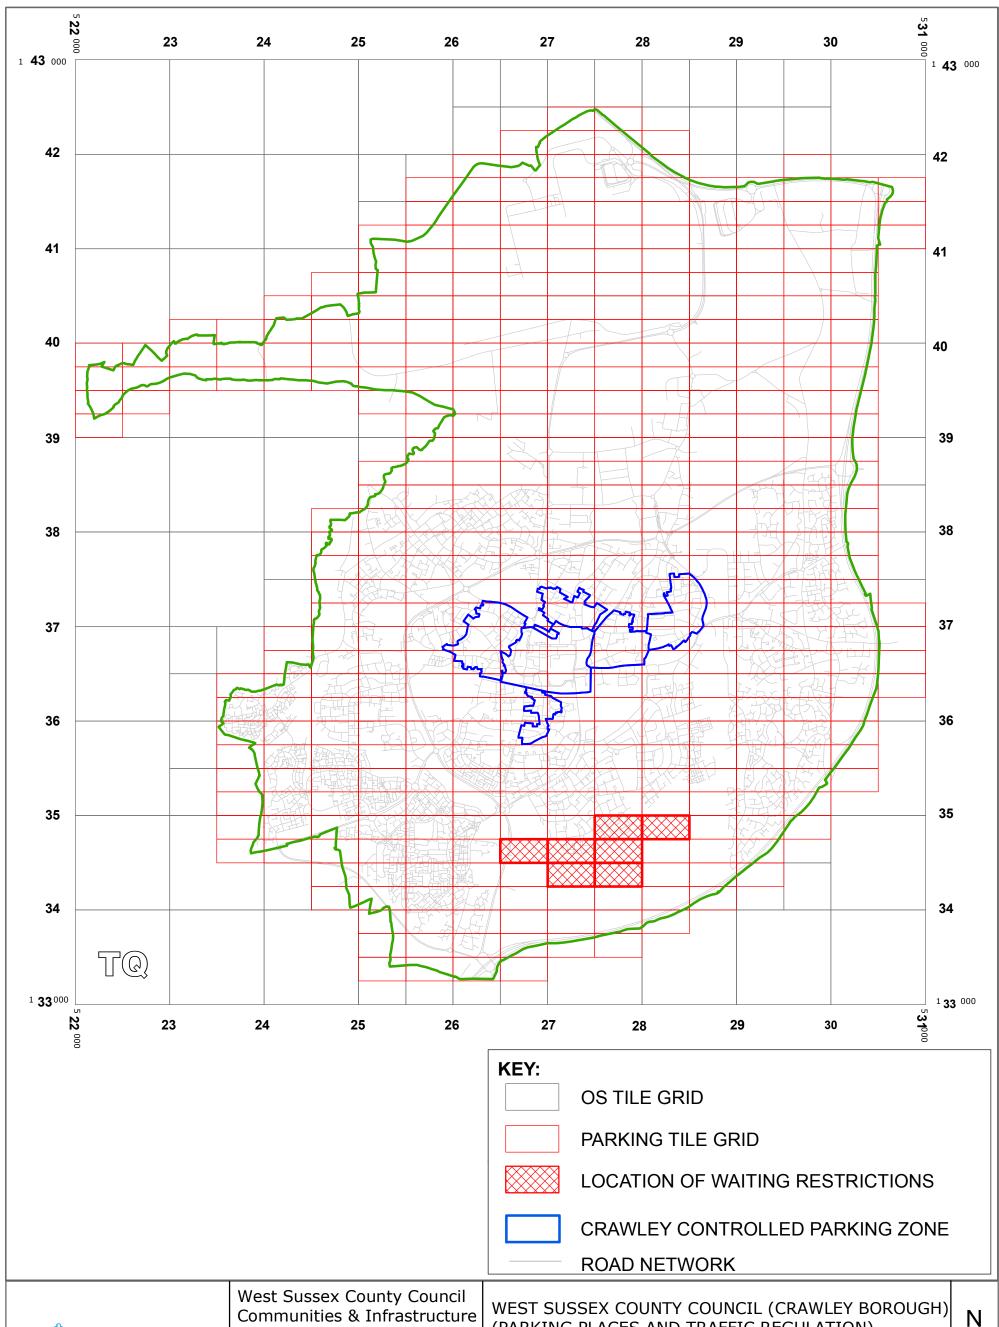

#### **CRAWLEY BOROUGH: LOCATION OF WAITING RESTRICTIONS**

West Sussex County Council Communities & Infrastructure The Grange Tower Street Chichester West Sussex PO19 1RH

WEST SUSSEX COUNTY COUNCIL (CRAWLEY BOROUGH)
(PARKING PLACES AND TRAFFIC REGULATION)
(CONSOLIDATION) ORDER 2010)
(TILGATE DRIVE AMENDMENT) ORDER 2013

Reproduced from or based upon 2010 Ordnance Survey mapping with permission of the Controller of HMSO (c) Crown Copyright reserved. Unauthorised reproduction infringes Crown copyright and may lead to prosecution or civil proceedings West Sussex County Council Licence No. 100023447

SCALE: 1:40,000 DATE:15/07/2013

#### **Key for Waiting Restrictions**

All areas over which the provision of the orders apply are defined by the shaded areas as shown on the following plans plus a contiguous area not indicated on the plans of verge and/or footway between the carriageway edge and the highway boundary. The plans in this schedule are based upon grid references of the Ordnance Survey National Grid defined by the OSGB 36 triangulation.