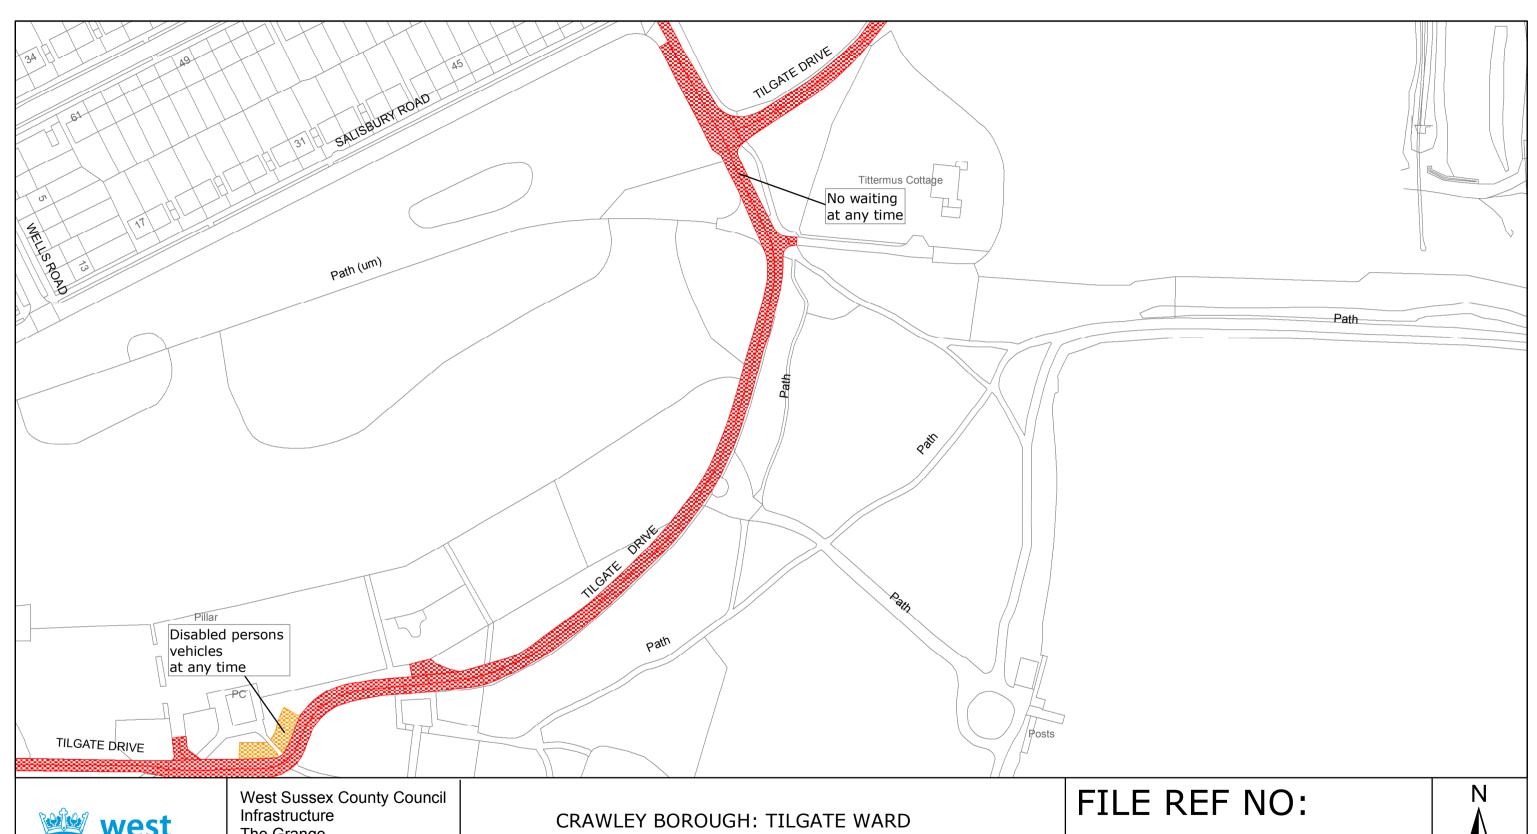

SCALE: 1:1250 at A3 size

West Sussex County Council
Infrastructure
The Grange
Tower Street
Chichester
West Sussex
PO19 1RH

CRAWLEY BOROUGH: TILGATE WARD

WAITING RESTRICTIONS

FILE REF NO TQ2734NWS

SHEET ISSUE NO 2 SHEET ACTIVE FROM - 15/07/2013 SCALE: 1:1250 at A3 size