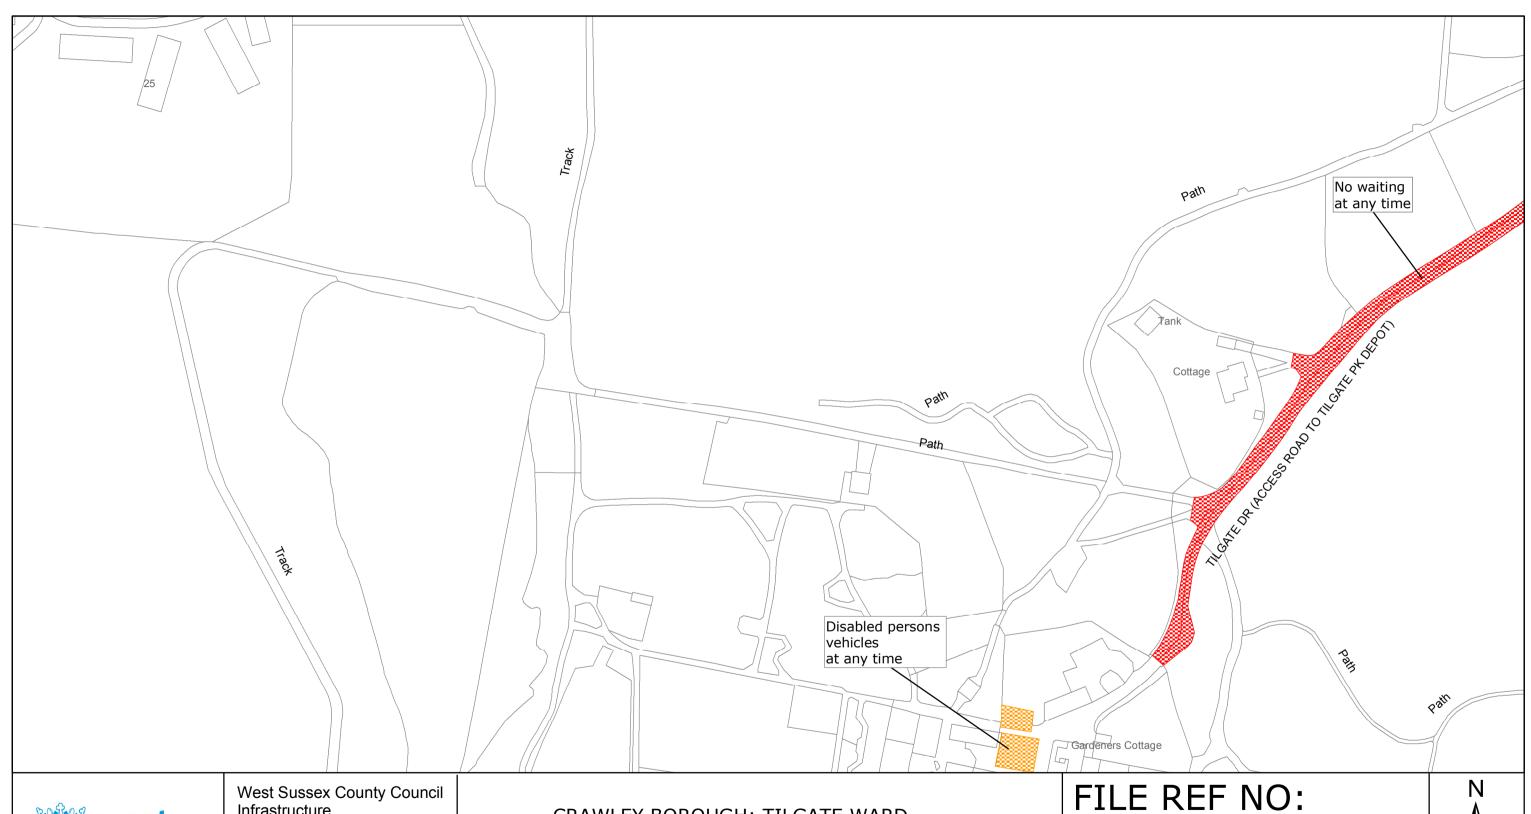

CRAWLEY BOROUGH: TILGATE WARD

WAITING RESTRICTIONS

TQ2734SWN

SHEET ISSUE NO 1 SHEET ACTIVE FROM - 15/07/2013 SCALE: 1:1250 at A3 size

Infrastructure The Grange Tower Street Chichester West Sussex PO19 1RH

CRAWLEY BOROUGH: TILGATE WARD

WAITING RESTRICTIONS

TQ2834NWN

SHEET ISSUE NO 1 SHEET ACTIVE FROM - 15/07/2013

SCALE: 1:1250 at A3 size