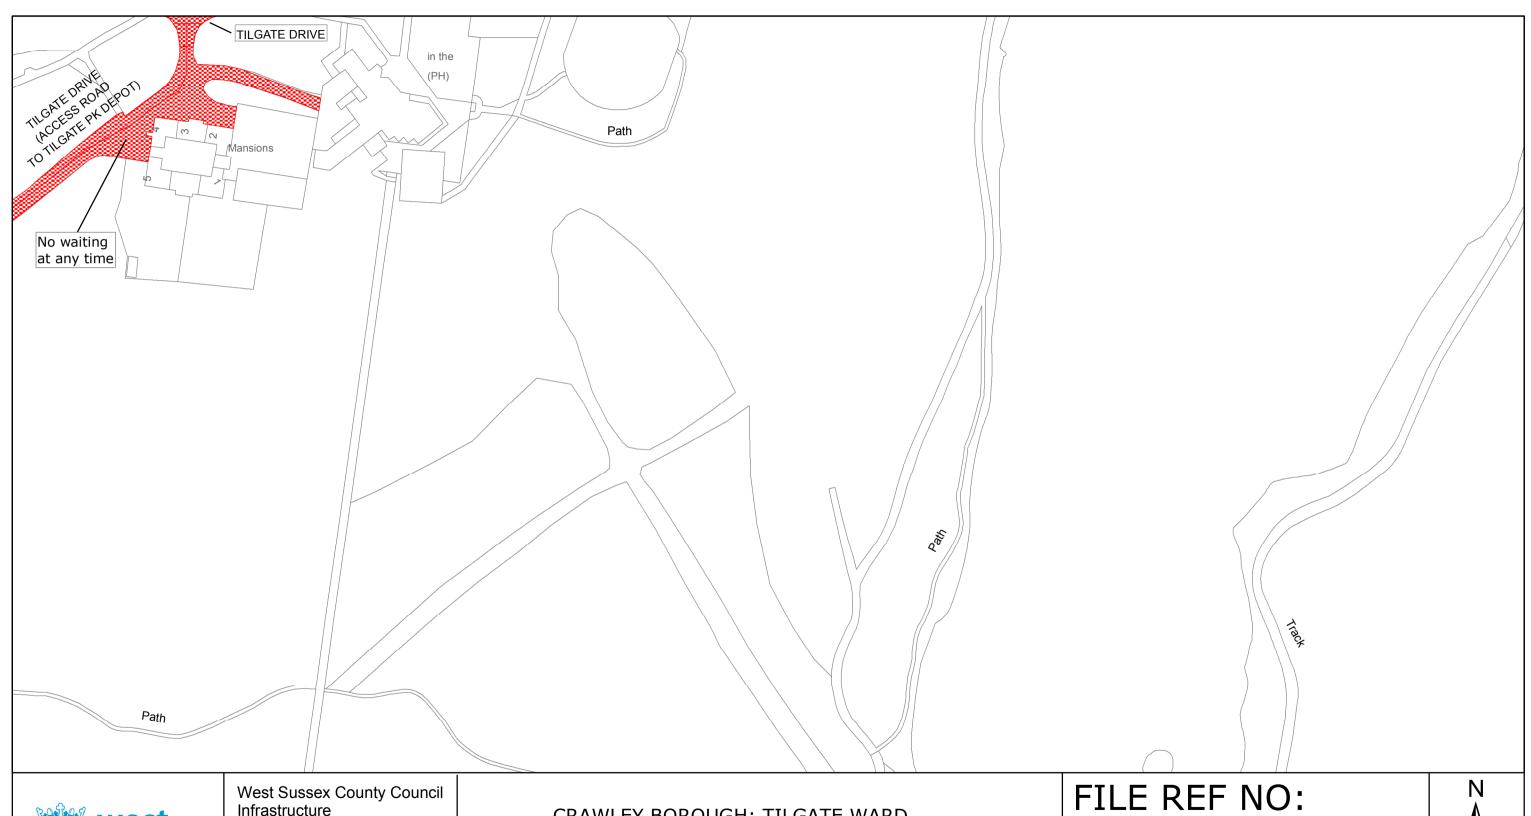

SCALE: 1:1250 at A3 size

West Sussex County Council
Infrastructure
The Grange
Tower Street
Chichester
West Sussex
PO19 1RH

CRAWLEY BOROUGH: TILGATE WARD

WAITING RESTRICTIONS

FILE REF NO TQ2734NWS

SHEET ISSUE NO 2 SHEET ACTIVE FROM - 15/07/2013 SCALE: 1:1250 at A3 size

Infrastructure The Grange **Tower Street** Chichester West Sussex PO19 1RH

CRAWLEY BOROUGH: TILGATE WARD

WAITING RESTRICTIONS

TQ2734SEN

SHEET ISSUE NO 2 SHEET ACTIVE FROM - 15/07/2013

West Sussex County Council Infrastructure The Grange Tower Street Chichester West Sussex PO19 1RH